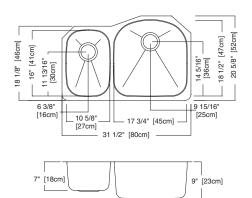

#### **Nominal Dimensions:**

32 7/8" x 20 5/8" x 9"

## Large Bowl Size:

17 3/4" wide 18 1/2" front to back 9" deep

## **Small Bowl Size:**

10 5/8" wide 16" front to back 7" deep