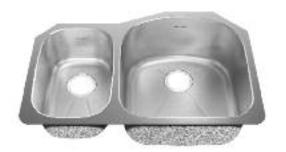

### 18 GAUGE STAINLESS STEEL KITCHEN SINK 31 1/2"

### ■ Undermount Series

- 18 Gauge Stainless Steel
- 18-10 Chrome Nickel content
- · Large bowl/small bowl combination sink
- · Installation hardware, template and instructions included
- · Waste fittings included
- 36" cabinet required

#### **Nominal Dimensions:**

32 7/8" x 20 5/8" x 9"

## Large Bowl Size:

17 3/4" wide 18 1/2" front to back 9" deep

## **Small Bowl Size:**

10 5/8" wide 16" front to back 7" deep